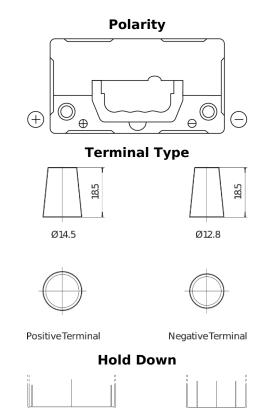

## **AGM TK457**

| Part number                    | TK457          |
|--------------------------------|----------------|
| Technology                     | AGM            |
| EAN/GTIN                       | 3661024057745  |
| Voltage                        | 12 V           |
| Capacity                       | 45.0 Ah        |
| CCA                            | 380 A          |
| Length                         | 237 mm         |
| Width                          | 127 mm         |
| Height                         | 227 mm         |
| Box size                       | B24            |
| Polarity                       | ETN 1          |
| Terminal Type                  | JIS taper post |
| Hold Down                      | B0             |
| Weights (subject of variation) | 13.50 kg       |