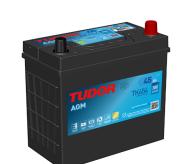

## Batteries for Cars

| Part number         | TK454         | Polarity                          |
|---------------------|---------------|-----------------------------------|
| Technology          | AGM           |                                   |
| EAN/GTIN            | 3661024057738 |                                   |
| Voltage             | 12 V          |                                   |
| Capacity            | 45.0 Ah       |                                   |
| CCA                 | 380 A         |                                   |
| Length              | 237 mm        | Terminal Type                     |
| Width               | 127 mm        |                                   |
| Height              | 227 mm        |                                   |
| Box size            | B24           | Ø19.5 Ø17.9                       |
| Polarity            | ETN 0         |                                   |
| Terminal Type       | EN taper post |                                   |
| Hold Down           | B0            |                                   |
| Weights (subject of | 13.50 kg      |                                   |
| variation)          |               | PositiveTerminal NegativeTerminal |
|                     |               | Hold Down                         |