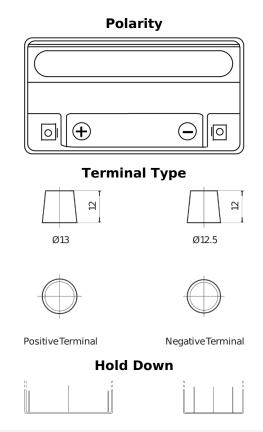

## **Start-Stop Auxiliary TK151**

| Part number                    | TK151                  |
|--------------------------------|------------------------|
| Technology                     | AGM                    |
| EAN/GTIN                       | 3661024056571          |
| Voltage                        | 12 V                   |
| Capacity                       | 15.0 Ah                |
| CCA                            | 200 A                  |
| Length                         | 150 mm                 |
| Width                          | 90 mm                  |
| Height                         | 145 mm                 |
| Box size                       | C56                    |
| Polarity                       | ETN 1                  |
| Terminal Type                  | Small taper post (JLR) |
| Hold Down                      | В0                     |
| Weights (subject of variation) | 4.80 kg                |