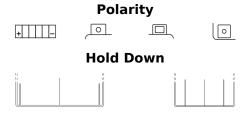

## **Start-Stop Auxiliary TK111**

| Part number                    | TK111         |
|--------------------------------|---------------|
| Technology                     | AGM           |
| EAN/GTIN                       | 3661024056564 |
| Voltage                        | 12 V          |
| Capacity                       | 11.0 Ah       |
| CCA                            | 150 A         |
| Length                         | 150 mm        |
| Width                          | 90 mm         |
| Height                         | 130 mm        |
| Box size                       | C55           |
| Polarity                       | ETN 1         |
| Terminal Type                  | M04           |
| Hold Down                      | В0            |
| Weights (subject of variation) | 3.90 kg       |
|                                |               |