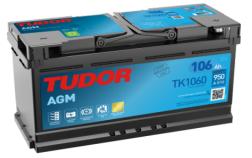

## **AGM TK1060**

| Part number         | TK1060        |
|---------------------|---------------|
| Technology          | AGM           |
| EAN/GTIN            | 3661024057660 |
| Voltage             | 12 V          |
| Capacity            | 106.0 Ah      |
| CCA                 | 950 A         |
| Length              | 392 mm        |
| Width               | 175 mm        |
| Height              | 190 mm        |
| Box size            | L06           |
| Polarity            | ETN 0         |
| Terminal Type       | EN taper post |
| Hold Down           | B13           |
| Weights (subject of | 29.00 kg      |
| variation)          |               |
|                     |               |