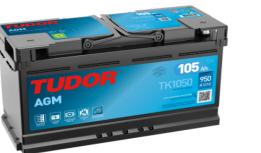

# **AGM TK1050**

| Part number                    | TK1050        |
|--------------------------------|---------------|
| Technology                     | AGM           |
| EAN/GTIN                       | 3661024056519 |
| Voltage                        | 12 V          |
| Capacity                       | 105.0 Ah      |
| CCA                            | 950 A         |
| Length                         | 392 mm        |
| Width                          | 175 mm        |
| Height                         | 190 mm        |
| Box size                       | L06           |
| Polarity                       | ETN 0         |
| Terminal Type                  | EN taper post |
| Hold Down                      | B13           |
| Weights (subject of variation) | 29.00 kg      |
|                                |               |