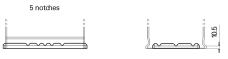

# **AGM TK1050**

| Part number                    | TK1050        |
|--------------------------------|---------------|
| Technology                     | AGM           |
| EAN/GTIN                       | 3661024056519 |
| Voltage                        | 12 V          |
| Capacity                       | 105.0 Ah      |
| CCA                            | 950 A         |
| Length                         | 392 mm        |
| Width                          | 175 mm        |
| Height                         | 190 mm        |
| Box size                       | L06           |
| Polarity                       | ETN 0         |
| Terminal Type                  | EN taper post |
| Hold Down                      | B13           |
| Weights (subject of variation) | 29.00 kg      |
|                                |               |

## **Terminal Type**

Ø19.5

PositiveTerminal

Ø17.9

17

NegativeTerminal

Hold Down

Design, features and specifications are subject to change without notice. We disclaim any representation or warranty, express or implied, concerning the data or recommendations, and in no event shall be liable for any loss or damage claimed to have arisen as a result. Some products may not be available in your local market.