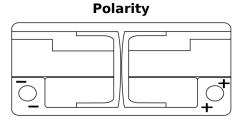

# **AGM TK1050**

| Part number                    | TK1050        |
|--------------------------------|---------------|
| Technology                     | AGM           |
| EAN/GTIN                       | 3661024056519 |
| Voltage                        | 12 V          |
| Capacity                       | 105.0 Ah      |
| CCA                            | 950 A         |
| Length                         | 392 mm        |
| Width                          | 175 mm        |
| Height                         | 190 mm        |
| Box size                       | L06           |
| Polarity                       | ETN 0         |
| Terminal Type                  | EN taper post |
| Hold Down                      | B13           |
| Weights (subject of variation) | 29.00 kg      |
|                                |               |

## **Terminal Type**

Ø19.5

PositiveTerminal

Ø17.9

17

NegativeTerminal

Hold Down

Design, features and specifications are subject to change without notice. We disclaim any representation or warranty, express or implied, concerning the data or recommendations, and in no event shall be liable for any loss or damage claimed to have arisen as a result. Some products may not be available in your local market.