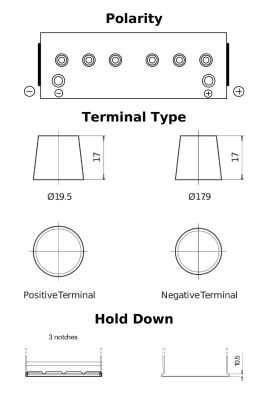

## StartPRO TG1402

| Part number                    | TG1402        |
|--------------------------------|---------------|
|                                |               |
| Technology                     | Flooded       |
| EAN/GTIN                       | 3661024055345 |
| Voltage                        | 12 V          |
| Capacity                       | 140.0 Ah      |
| CCA                            | 900 A         |
| Length                         | 508 mm        |
| Width                          | 175 mm        |
| Height                         | 205 mm        |
| Box size                       | ATM           |
| Polarity                       | ETN 0         |
| Terminal Type                  | EN taper post |
| Hold Down                      | B1            |
| Weights (subject of variation) | 33.80 kg      |