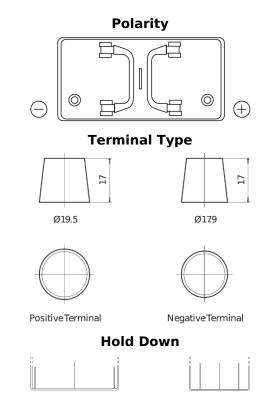

## **StartPRO TG1100**

| Part number                    | TG1100        |
|--------------------------------|---------------|
| Technology                     | Flooded       |
| EAN/GTIN                       | 3661024055376 |
| Voltage                        | 12 V          |
| Capacity                       | 110.0 Ah      |
| CCA                            | 750 A         |
| Length                         | 349 mm        |
| Width                          | 175 mm        |
| Height                         | 235 mm        |
| Box size                       | D02           |
| Polarity                       | ETN 0         |
| Terminal Type                  | EN taper post |
| Hold Down                      | В0            |
| Weights (subject of variation) | 25.40 kg      |