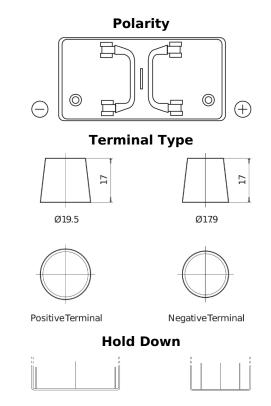

## PowerPRO TF1250

| Part number                    | TF1250        |
|--------------------------------|---------------|
| Technology                     | Flooded       |
| EAN/GTIN                       | 3661024057677 |
| Voltage                        | 12 V          |
| Capacity                       | 125.0 Ah      |
| CCA                            | 850 A         |
| Length                         | 349 mm        |
| Width                          | 175 mm        |
| Height                         | 285 mm        |
| Box size                       | D03           |
| Polarity                       | ETN 0         |
| Terminal Type                  | EN taper post |
| Hold Down                      | В0            |
| Weights (subject of variation) | 31.00 kg      |