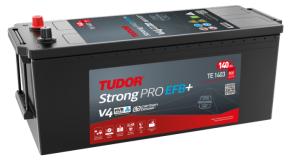

## StrongPRO EFB+ TE1403

| Part number                    | TE1403        |
|--------------------------------|---------------|
| Technology                     | EFB           |
| EAN/GTIN                       | 3661024055246 |
| Voltage                        | 12 V          |
| Capacity                       | 140.0 Ah      |
| CCA                            | 800 A         |
| Length                         | 513 mm        |
| Width                          | 189 mm        |
| Height                         | 223 mm        |
| Box size                       | D04           |
| Polarity                       | ETN 3         |
| Terminal Type                  | EN taper post |
| Hold Down                      | B0            |
| Weights (subject of variation) | 38.20 kg      |
|                                |               |