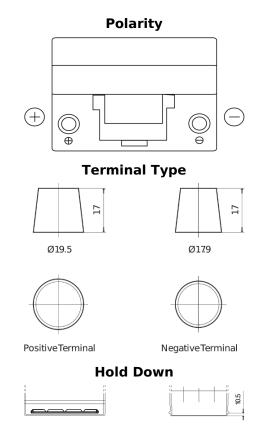

## **Standard TC905**

| Part number                    | TC905         |
|--------------------------------|---------------|
| Technology                     | Flooded       |
| EAN/GTIN                       | 3661024054768 |
| Voltage                        | 12 V          |
| Capacity                       | 90.0 Ah       |
| CCA                            | 680 A         |
| Length                         | 306 mm        |
| Width                          | 173 mm        |
| Height                         | 222 mm        |
| Box size                       | D31           |
| Polarity                       | ETN 1         |
| Terminal Type                  | EN taper post |
| Hold Down                      | Korean B1     |
| Weights (subject of variation) | 19.90 kg      |