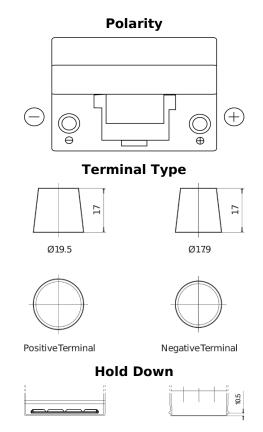

## **Standard TC904**

| Part number                    | TC904         |
|--------------------------------|---------------|
| Technology                     | Flooded       |
| EAN/GTIN                       | 3661024054751 |
| Voltage                        | 12 V          |
| Capacity                       | 90.0 Ah       |
| CCA                            | 680 A         |
| Length                         | 306 mm        |
| Width                          | 173 mm        |
| Height                         | 222 mm        |
| Box size                       | D31           |
| Polarity                       | ETN 0         |
| Terminal Type                  | EN taper post |
| Hold Down                      | Korean B1     |
| Weights (subject of variation) | 19.90 kg      |