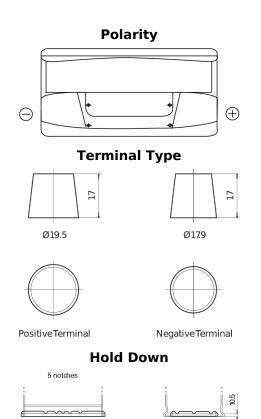

## **Standard TC900**

| Part number                    | TC900         |
|--------------------------------|---------------|
| Technology                     | Flooded       |
| EAN/GTIN                       | 3661024054836 |
| Voltage                        | 12 V          |
| Capacity                       | 90.0 Ah       |
| CCA                            | 720 A         |
| Length                         | 353 mm        |
| Width                          | 175 mm        |
| Height                         | 190 mm        |
| Box size                       | L05           |
| Polarity                       | ETN 0         |
| Terminal Type                  | EN taper post |
| Hold Down                      | B13           |
| Weights (subject of variation) | 20.50 kg      |
|                                |               |