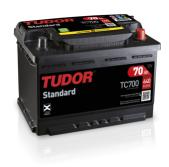

## **Standard TC700**

| Part number                    | TC700         |
|--------------------------------|---------------|
|                                |               |
| Technology                     | Flooded       |
| EAN/GTIN                       | 3661024054829 |
| Voltage                        | 12 V          |
| Capacity                       | 70.0 Ah       |
| CCA                            | 640 A         |
| Length                         | 278 mm        |
| Width                          | 175 mm        |
| Height                         | 190 mm        |
| Box size                       | L03           |
| Polarity                       | ETN 0         |
| Terminal Type                  | EN taper post |
| Hold Down                      | B13           |
| Weights (subject of variation) | 16.00 kg      |