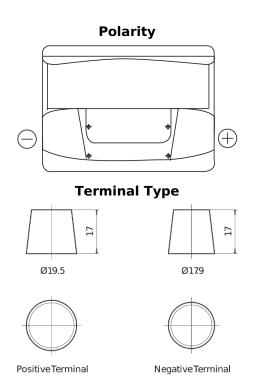

## **Standard TC550**

| Part number                    | TC550         |
|--------------------------------|---------------|
| Technology                     | Flooded       |
| EAN/GTIN                       | 3661024054805 |
| Voltage                        | 12 V          |
| Capacity                       | 55.0 Ah       |
| CCA                            | 460 A         |
| Length                         | 242 mm        |
| Width                          | 175 mm        |
| Height                         | 190 mm        |
| Box size                       | L02           |
| Polarity                       | ETN 0         |
| Terminal Type                  | EN taper post |
| Hold Down                      | B13           |
| Weights (subject of variation) | 13.50 kg      |