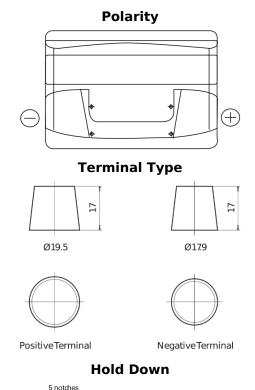

## **Technica TB712**

| Part number                    | TB712         |
|--------------------------------|---------------|
| Technology                     | Flooded       |
| EAN/GTIN                       | 3661024054645 |
| Voltage                        | 12 V          |
| Capacity                       | 71.0 Ah       |
| CCA                            | 670 A         |
| Length                         | 278 mm        |
| Width                          | 175 mm        |
| Height                         | 175 mm        |
| Box size                       | LB3           |
| Polarity                       | ETN 0         |
| Terminal Type                  | EN taper post |
| Hold Down                      | B13           |
| Weights (subject of variation) | 15.30 kg      |