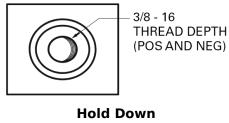

## **Technica TB708**

| Part number         | TB708           |
|---------------------|-----------------|
| Technology          | Flooded         |
| EAN/GTIN            | 3661024057165   |
|                     |                 |
| Voltage             | 12 V            |
| Capacity            | 70.0 Ah         |
| CCA                 | 740 A           |
| Length              | 260 mm          |
| Width               | 180 mm          |
| Height              | 186 mm          |
| Box size            | G78             |
| Polarity            | ETN 1           |
| Terminal Type       | SAE S 3/8" side |
|                     | Terminal        |
| Hold Down           | B7              |
| Weights (subject of | 16.70 kg        |
| variation)          |                 |

## **Terminal Type**

Design, features and specifications are subject to change without notice. We disclaim any representation or warranty, express or implied, concerning the data or recommendations, and in no event shall be liable for any loss or damage claimed to have arisen as a result. Some products may not be available in your local market.