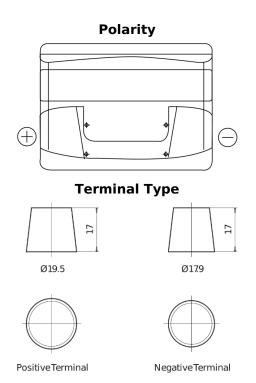

## **Technica TB621**

| Part number                    | TB621         |
|--------------------------------|---------------|
| Technology                     | Flooded       |
| EAN/GTIN                       | 3661024054546 |
| Voltage                        | 12 V          |
| Capacity                       | 62.0 Ah       |
| CCA                            | 540 A         |
| Length                         | 242 mm        |
| Width                          | 175 mm        |
| Height                         | 190 mm        |
| Box size                       | L02           |
| Polarity                       | ETN 1         |
| Terminal Type                  | EN taper post |
| Hold Down                      | B13           |
| Weights (subject of variation) | 14.20 kg      |