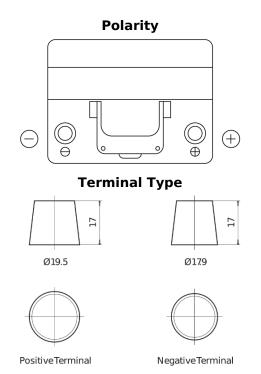

## **Technica TB604**

| Part number                    | TB604         |
|--------------------------------|---------------|
| Technology                     | Flooded       |
| EAN/GTIN                       | 3661024054416 |
| Voltage                        | 12 V          |
| Capacity                       | 60.0 Ah       |
| CCA                            | 480 A         |
| Length                         | 230 mm        |
| Width                          | 173 mm        |
| Height                         | 222 mm        |
| Box size                       | D23           |
| Polarity                       | ETN 0         |
| Terminal Type                  | EN taper post |
| Hold Down                      | Korean B1     |
| Weights (subject of variation) | 14.60 kg      |
|                                |               |

**Hold Down** 

Design, features and specifications are subject to change without notice. We disclaim any representation or warranty, express or implied, concerning the data or recommendations, and in no event shall be liable for any loss or damage claimed to have arisen as a result. Some products may not be available in your local market.