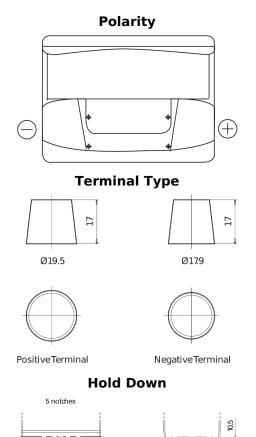

## **Technica TB602**

| Part number                    | TB602         |
|--------------------------------|---------------|
| Technology                     | Flooded       |
| EAN/GTIN                       | 3661024054638 |
| Voltage                        | 12 V          |
| Capacity                       | 60.0 Ah       |
| CCA                            | 540 A         |
| Length                         | 242 mm        |
| Width                          | 175 mm        |
| Height                         | 175 mm        |
| Box size                       | LB2           |
| Polarity                       | ETN 0         |
| Terminal Type                  | EN taper post |
| Hold Down                      | B13           |
| Weights (subject of variation) | 12.90 kg      |