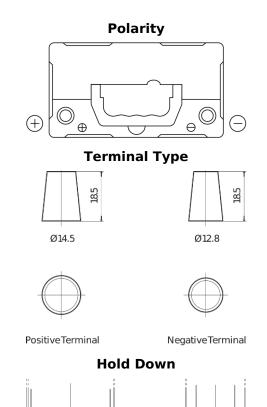

## **Technica TB457**

| Part number                    | TB457          |
|--------------------------------|----------------|
| Technology                     | Flooded        |
| EAN/GTIN                       | 3661024054362  |
| Voltage                        | 12 V           |
| Capacity                       | 45.0 Ah        |
| CCA                            | 330 A          |
| Length                         | 237 mm         |
| Width                          | 127 mm         |
| Height                         | 227 mm         |
| Box size                       | B24            |
| Polarity                       | ETN 1          |
| Terminal Type                  | JIS taper post |
| Hold Down                      | В0             |
| Weights (subject of variation) | 11.40 kg       |