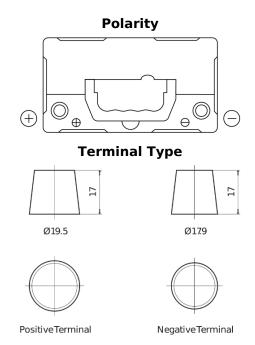

## **Technica TB455**

| Part number                    | TB455         |
|--------------------------------|---------------|
| Technology                     | Flooded       |
| EAN/GTIN                       | 3661024054386 |
| Voltage                        | 12 V          |
| Capacity                       | 45.0 Ah       |
| CCA                            | 330 A         |
| Length                         | 237 mm        |
| Width                          | 127 mm        |
| Height                         | 227 mm        |
| Box size                       | B24           |
| Polarity                       | ETN 1         |
| Terminal Type                  | EN taper post |
| Hold Down                      | В0            |
| Weights (subject of variation) | 11.40 kg      |