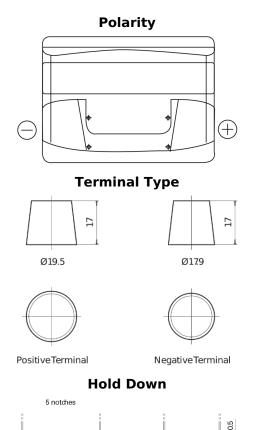

## **Technica TB442**

loss or damage claimed to have arisen as a result. Some products may not be available in your local market.

| Part number                    | TB442         |
|--------------------------------|---------------|
| Technology                     | Flooded       |
| EAN/GTIN                       | 3661024054607 |
| Voltage                        | 12 V          |
| Capacity                       | 44.0 Ah       |
| CCA                            | 420 A         |
| Length                         | 207 mm        |
| Width                          | 175 mm        |
| Height                         | 175 mm        |
| Box size                       | LB1           |
| Polarity                       | ETN 0         |
| Terminal Type                  | EN taper post |
| Hold Down                      | B13           |
| Weights (subject of variation) | 10.60 kg      |