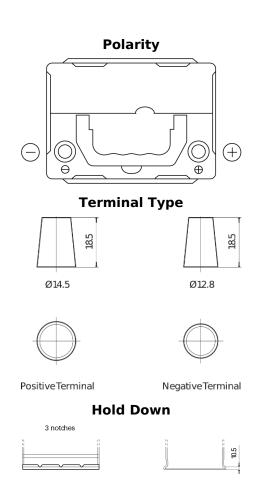

## Technica TB356A

| Part number                    | TB356A         |
|--------------------------------|----------------|
| Technology                     | Flooded        |
| EAN/GTIN                       | 3661024054881  |
| Voltage                        | 12 V           |
| Capacity                       | 35.0 Ah        |
| CCA                            | 240 A          |
| Length                         | 187 mm         |
| Width                          | 127 mm         |
| Height                         | 220 mm         |
| Box size                       | B19            |
| Polarity                       | ETN 0          |
| Terminal Type                  | JIS taper post |
| Hold Down                      | Korean B1 Long |
| Weights (subject of variation) | 8.90 kg        |
|                                |                |