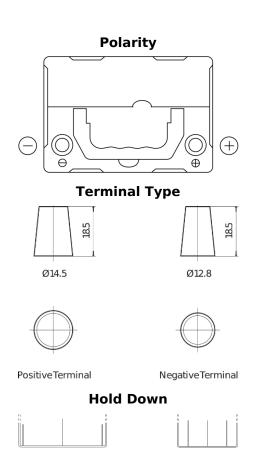

## Technica TB356

| Part number                    | TB356          |
|--------------------------------|----------------|
| Technology                     | Flooded        |
| EAN/GTIN                       | 3661024054331  |
| Voltage                        | 12 V           |
| Capacity                       | 35.0 Ah        |
| CCA                            | 240 A          |
| Length                         | 187 mm         |
| Width                          | 127 mm         |
| Height                         | 220 mm         |
| Box size                       | B19            |
| Polarity                       | ETN 0          |
| Terminal Type                  | JIS taper post |
| Hold Down                      | B0             |
| Weights (subject of variation) | 8.90 kg        |
|                                |                |