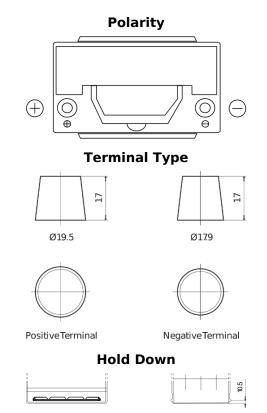

## **High-Tech TA955**

| Part number                    | TA955         |
|--------------------------------|---------------|
| Technology                     | Flooded       |
| EAN/GTIN                       | 3661024054195 |
| Voltage                        | 12 V          |
| Capacity                       | 95.0 Ah       |
| CCA                            | 800 A         |
| Length                         | 306 mm        |
| Width                          | 173 mm        |
| Height                         | 222 mm        |
| Box size                       | D31           |
| Polarity                       | ETN 1         |
| Terminal Type                  | EN taper post |
| Hold Down                      | Korean B1     |
| Weights (subject of variation) | 21.40 kg      |