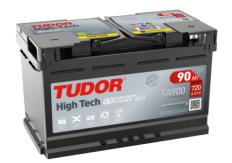

## **High-Tech TA900**

| Part number                    | TA900         |
|--------------------------------|---------------|
| Technology                     | Flooded       |
| EAN/GTIN                       | 3661024056472 |
| Voltage                        | 12 V          |
| Capacity                       | 90.0 Ah       |
| CCA                            | 720 A         |
| Length                         | 315 mm        |
| Width                          | 175 mm        |
| Height                         | 190 mm        |
| Box size                       | L04           |
| Polarity                       | ETN 0         |
| Terminal Type                  | EN taper post |
| Hold Down                      | B13           |
| Weights (subject of variation) | 19.70 kg      |
|                                |               |