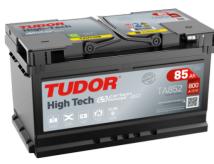

## **High-Tech TA852**

| Part number                    | TA852         |
|--------------------------------|---------------|
| Technology                     | Flooded       |
| EAN/GTIN                       | 3661024054294 |
| Voltage                        | 12 V          |
| Capacity                       | 85.0 Ah       |
| CCA                            | 800 A         |
| Length                         | 315 mm        |
| Width                          | 175 mm        |
| Height                         | 175 mm        |
| Box size                       | LB4           |
| Polarity                       | ETN 0         |
| Terminal Type                  | EN taper post |
| Hold Down                      | B13           |
| Weights (subject of variation) | 18.60 kg      |