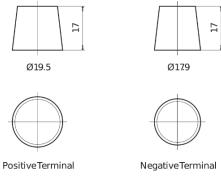

0**



| Part number                    | TA770         |
|--------------------------------|---------------|
| Technology                     | Flooded       |
| EAN/GTIN                       | 3661024054249 |
| Voltage                        | 12 V          |
| Capacity                       | 77.0 Ah       |
| CCA                            | 760 A         |
| Length                         | 278 mm        |
| Width                          | 175 mm        |
| Height                         | 190 mm        |
| Box size                       | L03           |
| Polarity                       | ETN 0         |
| Terminal Type                  | EN taper post |
| Hold Down                      | B13           |
| Weights (subject of variation) | 17.50 kg      |

## Polarity Terminal Type



## **Hold Down**



Design, features and specifications are subject to change without notice. We disclaim any representation or warranty, express or implied, concerning the data or recommendations, and in no event shall be liable for any loss or damage claimed to have arisen as a result. Some products may not be available in your local market.