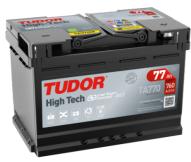

## **High-Tech TA770**

| Part number                    | TA770         |
|--------------------------------|---------------|
| Technology                     | Flooded       |
| EAN/GTIN                       | 3661024054249 |
| Voltage                        | 12 V          |
| Capacity                       | 77.0 Ah       |
| CCA                            | 760 A         |
| Length                         | 278 mm        |
| Width                          | 175 mm        |
| Height                         | 190 mm        |
| Box size                       | L03           |
| Polarity                       | ETN 0         |
| Terminal Type                  | EN taper post |
| Hold Down                      | B13           |
| Weights (subject of variation) | 17.50 kg      |