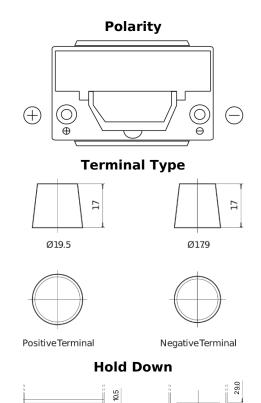

## **High-Tech TA755**

| Part number                    | TA755         |
|--------------------------------|---------------|
| Technology                     | Flooded       |
| EAN/GTIN                       | 3661024054171 |
| Voltage                        | 12 V          |
| Capacity                       | 75.0 Ah       |
| CCA                            | 630 A         |
| Length                         | 270 mm        |
| Width                          | 173 mm        |
| Height                         | 222 mm        |
| Box size                       | D26           |
| Polarity                       | ETN 1         |
| Terminal Type                  | EN taper post |
| Hold Down                      | Korean B1+B6  |
| Weights (subject of variation) | 17.40 kg      |