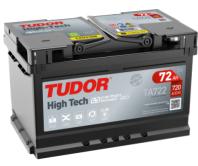

## **High-Tech TA722**

| Part number                    | TA722         |
|--------------------------------|---------------|
| Technology                     | Flooded       |
| EAN/GTIN                       | 3661024054287 |
| Voltage                        | 12 V          |
| Capacity                       | 72.0 Ah       |
| CCA                            | 720 A         |
| Length                         | 278 mm        |
| Width                          | 175 mm        |
| Height                         | 175 mm        |
| Box size                       | LB3           |
| Polarity                       | ETN 0         |
| Terminal Type                  | EN taper post |
| Hold Down                      | B13           |
| Weights (subject of variation) | 15.90 kg      |