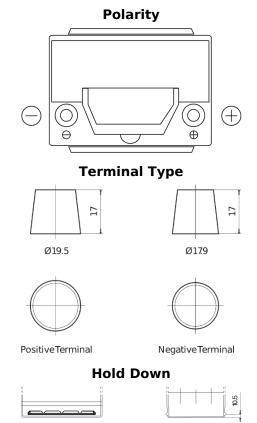

## **High-Tech TA654**

| Part number                    | TA654         |
|--------------------------------|---------------|
| Technology                     | Flooded       |
| EAN/GTIN                       | 3661024054140 |
| Voltage                        | 12 V          |
| Capacity                       | 65.0 Ah       |
| CCA                            | 580 A         |
| Length                         | 230 mm        |
| Width                          | 173 mm        |
| Height                         | 222 mm        |
| Box size                       | D23           |
| Polarity                       | ETN 0         |
| Terminal Type                  | EN taper post |
| Hold Down                      | Korean B1     |
| Weights (subject of variation) | 16.00 kg      |