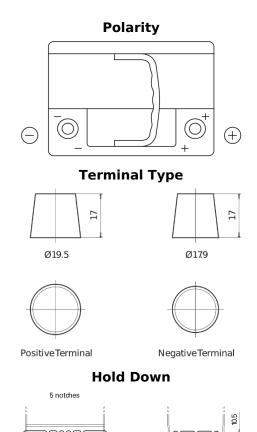

## **High-Tech TA640**

| Part number                    | TA640         |
|--------------------------------|---------------|
| Technology                     | Flooded       |
| EAN/GTIN                       | 3661024054225 |
| Voltage                        | 12 V          |
| Capacity                       | 64.0 Ah       |
| CCA                            | 640 A         |
| Length                         | 242 mm        |
| Width                          | 175 mm        |
| Height                         | 190 mm        |
| Box size                       | L02           |
| Polarity                       | ETN 0         |
| Terminal Type                  | EN taper post |
| Hold Down                      | B13           |
| Weights (subject of variation) | 14.90 kg      |