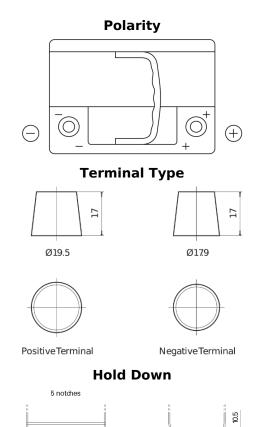

## **High-Tech TA612**

| Part number                    | TA612         |
|--------------------------------|---------------|
| Technology                     | Flooded       |
| EAN/GTIN                       | 3661024054270 |
| Voltage                        | 12 V          |
| Capacity                       | 61.0 Ah       |
| CCA                            | 600 A         |
| Length                         | 242 mm        |
| Width                          | 175 mm        |
| Height                         | 175 mm        |
| Box size                       | LB2           |
| Polarity                       | ETN 0         |
| Terminal Type                  | EN taper post |
| Hold Down                      | B13           |
| Weights (subject of variation) | 14.00 kg      |