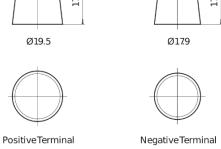

## **High-Tech TA530**

| Part number                    | TA530         |
|--------------------------------|---------------|
| Technology                     | Flooded       |
| EAN/GTIN                       | 3661024054201 |
| Voltage                        | 12 V          |
| Capacity                       | 53.0 Ah       |
| CCA                            | 540 A         |
| Length                         | 207 mm        |
| Width                          | 175 mm        |
| Height                         | 190 mm        |
| Box size                       | L01           |
| Polarity                       | ETN 0         |
| Terminal Type                  | EN taper post |
| Hold Down                      | B13           |
| Weights (subject of variation) | 12.70 kg      |