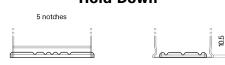

## **High-Tech TA530**

| Part number                    | TA530         |
|--------------------------------|---------------|
| Technology                     | Flooded       |
| EAN/GTIN                       | 3661024054201 |
| Voltage                        | 12 V          |
| Capacity                       | 53.0 Ah       |
| CCA                            | 540 A         |
| Length                         | 207 mm        |
| Width                          | 175 mm        |
| Height                         | 190 mm        |
| Box size                       | L01           |
| Polarity                       | ETN 0         |
| Terminal Type                  | EN taper post |
| Hold Down                      | B13           |
| Weights (subject of variation) | 12.70 kg      |

## **Hold Down**

Design, features and specifications are subject to change without notice. We disclaim any representation or warranty, express or implied, concerning the data or recommendations, and in no event shall be liable for any loss or damage claimed to have arisen as a result. Some products may not be available in your local market.