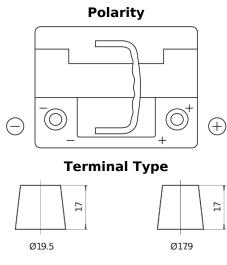

## **High-Tech TA530**

| Part number                    | TA530         |
|--------------------------------|---------------|
| Technology                     | Flooded       |
| EAN/GTIN                       | 3661024054201 |
| Voltage                        | 12 V          |
| Capacity                       | 53.0 Ah       |
| CCA                            | 540 A         |
| Length                         | 207 mm        |
| Width                          | 175 mm        |
| Height                         | 190 mm        |
| Box size                       | L01           |
| Polarity                       | ETN 0         |
| Terminal Type                  | EN taper post |
| Hold Down                      | B13           |
| Weights (subject of variation) | 12.70 kg      |