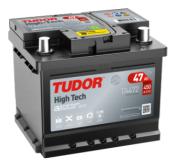

## **High-Tech TA472**

| Part number                    | TA472         |
|--------------------------------|---------------|
| Technology                     | Flooded       |
| EAN/GTIN                       | 3661024054263 |
| Voltage                        | 12 V          |
| Capacity                       | 47.0 Ah       |
| CCA                            | 450 A         |
| Length                         | 207 mm        |
| Width                          | 175 mm        |
| Height                         | 175 mm        |
| Box size                       | LB1           |
| Polarity                       | ETN 0         |
| Terminal Type                  | EN taper post |
| Hold Down                      | B13           |
| Weights (subject of variation) | 11.40 kg      |