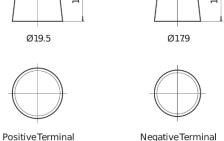

2**



| Part number                    | TA472         |
|--------------------------------|---------------|
| Technology                     | Flooded       |
| EAN/GTIN                       | 3661024054263 |
| Voltage                        | 12 V          |
| Capacity                       | 47.0 Ah       |
| CCA                            | 450 A         |
| Length                         | 207 mm        |
| Width                          | 175 mm        |
| Height                         | 175 mm        |
| Box size                       | LB1           |
| Polarity                       | ETN 0         |
| Terminal Type                  | EN taper post |
| Hold Down                      | B13           |
| Weights (subject of variation) | 11.40 kg      |

## Polarity Terminal Type



## **Hold Down**



Design, features and specifications are subject to change without notice. We disclaim any representation or warranty, express or implied, concerning the data or recommendations, and in no event shall be liable for any loss or damage claimed to have arisen as a result. Some products may not be available in your local market.