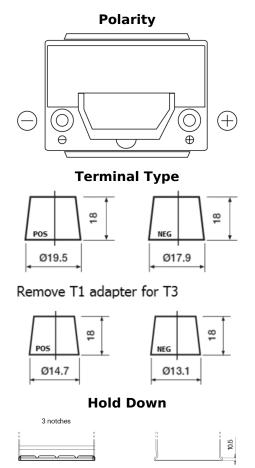

## **High-Tech TA406**

| Part number                    | TA406          |
|--------------------------------|----------------|
| Technology                     | Flooded        |
| EAN/GTIN                       | 3661024057172  |
| Voltage                        | 12 V           |
| Capacity                       | 40.0 Ah        |
| CCA                            | 350 A          |
| Length                         | 187 mm         |
| Width                          | 127 mm         |
| Height                         | 220 mm         |
| Box size                       | B19            |
| Polarity                       | ETN 0          |
| Terminal Type                  | JIS taper post |
| Hold Down                      | B1             |
| Weights (subject of variation) | 9.30 kg        |