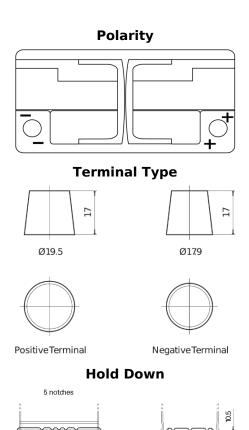

## High-Tech TA1000

| Part number         | TA1000        |
|---------------------|---------------|
| Technology          | Flooded       |
| EAN/GTIN            | 3661024054256 |
| Voltage             | 12 V          |
| Capacity            | 100.0 Ah      |
| CCA                 | 900 A         |
| Length              | 353 mm        |
| Width               | 175 mm        |
| Height              | 190 mm        |
| Box size            | L05           |
| Polarity            | ETN 0         |
| Terminal Type       | EN taper post |
| Hold Down           | B13           |
| Weights (subject of | 22.60 kg      |
| variation)          |               |
|                     |               |