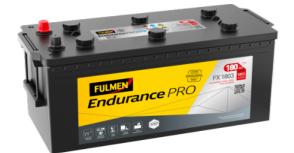

## EndurancePRO EFB FX1803

| Part number         | FX1803        | Polarity         |                  |
|---------------------|---------------|------------------|------------------|
| Technology          | EFB           | ᠿ᠘               |                  |
| EAN/GTIN            | 3661024046473 |                  |                  |
| Voltage             | 12 V          |                  |                  |
| Capacity            | 180.0 Ah      |                  |                  |
| CCA                 | 1000 A        | Terminal Type    |                  |
| Length              | 513 mm        |                  |                  |
| Width               | 223 mm        | 11               | 11               |
| Height              | 223 mm        |                  |                  |
| Box size            | D05           | Ø19.5            | Ø179             |
| Polarity            | ETN 3         |                  |                  |
| Terminal Type       | EN taper post |                  |                  |
| Hold Down           | B0            |                  |                  |
| Weights (subject of | 46.10 kg      | PositiveTerminal | NegativeTerminal |
| variation)          |               | Hold Down        |                  |
|                     |               |                  |                  |