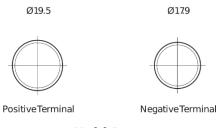

## **EFB FL955**

| Part number                    | FL955         |
|--------------------------------|---------------|
| Technology                     | EFB           |
| EAN/GTIN                       | 3661024046510 |
| Voltage                        | 12 V          |
| Capacity                       | 95.0 Ah       |
| CCA                            | 800 A         |
| Length                         | 306 mm        |
| Width                          | 173 mm        |
| Height                         | 222 mm        |
| Box size                       | D31           |
| Polarity                       | ETN 1         |
| Terminal Type                  | EN taper post |
| Hold Down                      | Korean B1     |
| Weights (subject of variation) | 21.80 kg      |

**Polarity** 