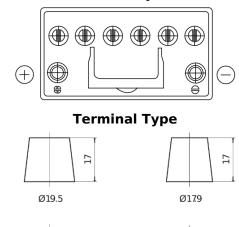

## **EFB FL955**

| Part number                    | FL955         |
|--------------------------------|---------------|
| Technology                     | EFB           |
| EAN/GTIN                       | 3661024046510 |
| Voltage                        | 12 V          |
| Capacity                       | 95.0 Ah       |
| CCA                            | 800 A         |
| Length                         | 306 mm        |
| Width                          | 173 mm        |
| Height                         | 222 mm        |
| Box size                       | D31           |
| Polarity                       | ETN 1         |
| Terminal Type                  | EN taper post |
| Hold Down                      | Korean B1     |
| Weights (subject of variation) | 21.80 kg      |

**Polarity** 