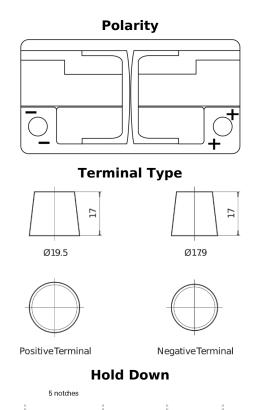

## **EFB FL800**

| Part number                    | FL800         |
|--------------------------------|---------------|
| Technology                     | EFB           |
| EAN/GTIN                       | 3661024045704 |
| Voltage                        | 12 V          |
| Capacity                       | 80.0 Ah       |
| CCA                            | 800 A         |
| Length                         | 315 mm        |
| Width                          | 175 mm        |
| Height                         | 190 mm        |
| Box size                       | L04           |
| Polarity                       | ETN 0         |
| Terminal Type                  | EN taper post |
| Hold Down                      | B13           |
| Weights (subject of variation) | 22.10 kg      |