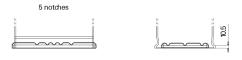

## **Terminal Type**

Ø19.5

PositiveTerminal

17

NegativeTerminal

Ø17.9

17

Hold Down