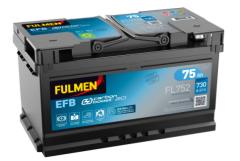

## **Batteries for Cars**

EFB FL752

| FL752         |
|---------------|
| EFB           |
| 3661024046329 |
| 12 V          |
| 75.0 Ah       |
| 730 A         |
| 315 mm        |
| 175 mm        |
| 175 mm        |
| LB4           |
| ETN 0         |
| EN taper post |
| B13           |
| 18.60 kg      |
|               |