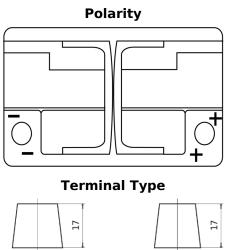

## **EFB FL700**

| Part number                    | FL700         |
|--------------------------------|---------------|
| Technology                     | EFB           |
| EAN/GTIN                       | 3661024045698 |
| Voltage                        | 12 V          |
| Capacity                       | 70.0 Ah       |
| CCA                            | 760 A         |
| Length                         | 278 mm        |
| Width                          | 175 mm        |
| Height                         | 190 mm        |
| Box size                       | L03           |
| Polarity                       | ETN 0         |
| Terminal Type                  | EN taper post |
| Hold Down                      | B13           |
| Weights (subject of variation) | 19.30 kg      |