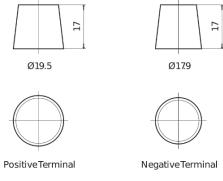

## **EFB FL700**

| Part number                    | FL700         |
|--------------------------------|---------------|
| Technology                     | EFB           |
| EAN/GTIN                       | 3661024045698 |
| Voltage                        | 12 V          |
| Capacity                       | 70.0 Ah       |
| CCA                            | 760 A         |
| Length                         | 278 mm        |
| Width                          | 175 mm        |
| Height                         | 190 mm        |
| Box size                       | L03           |
| Polarity                       | ETN 0         |
| Terminal Type                  | EN taper post |
| Hold Down                      | B13           |
| Weights (subject of variation) | 19.30 kg      |