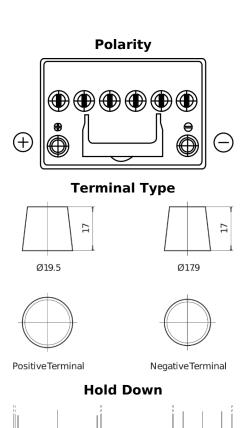

| Part number         | FL605         |
|---------------------|---------------|
| Technology          | EFB           |
| EAN/GTIN            | 3661024046497 |
| Voltage             | 12 V          |
| Capacity            | 60.0 Ah       |
| CCA                 | 520 A         |
| Length              | 230 mm        |
| Width               | 173 mm        |
| Height              | 222 mm        |
| Box size            | D23           |
| Polarity            | ETN 1         |
| Terminal Type       | EN taper post |
| Hold Down           | В0            |
| Weights (subject of | 15.80 kg      |
| variation)          |               |
|                     |               |