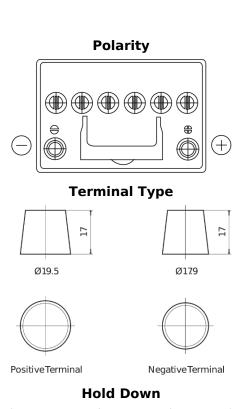

## Batteries for Cars

譅

**EFB FL604** 

FULME

| Part number                    | FL604         |
|--------------------------------|---------------|
| Technology                     | EFB           |
| EAN/GTIN                       | 3661024046305 |
| Voltage                        | 12 V          |
| Capacity                       | 60.0 Ah       |
| CCA                            | 520 A         |
| Length                         | 230 mm        |
| Width                          | 173 mm        |
| Height                         | 222 mm        |
| Box size                       | D23           |
| Polarity                       | ETN 0         |
| Terminal Type                  | EN taper post |
| Hold Down                      | B0            |
| Weights (subject of variation) | 15.80 kg      |
|                                |               |