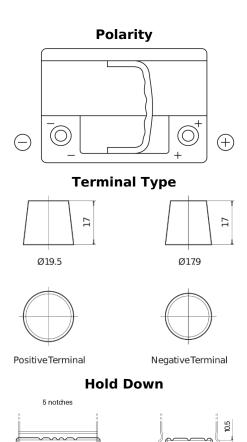

## **Batteries for Cars**

EFB FL600

| Part number                    | FL600         |
|--------------------------------|---------------|
| Technology                     | EFB           |
| EAN/GTIN                       | 3661024045681 |
| Voltage                        | 12 V          |
| Capacity                       | 60.0 Ah       |
| CCA                            | 640 A         |
| Length                         | 242 mm        |
| Width                          | 175 mm        |
| Height                         | 190 mm        |
| Box size                       | L02           |
| Polarity                       | ETN 0         |
| Terminal Type                  | EN taper post |
| Hold Down                      | B13           |
| Weights (subject of variation) | 17.00 kg      |
|                                |               |