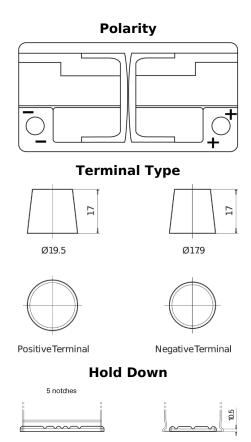

## **AGM FK950**

| Part number                    | FK950         |
|--------------------------------|---------------|
| Technology                     | AGM           |
| EAN/GTIN                       | 3661024045742 |
| Voltage                        | 12 V          |
| Capacity                       | 95.0 Ah       |
| CCA                            | 850 A         |
| Length                         | 353 mm        |
| Width                          | 175 mm        |
| Height                         | 190 mm        |
| Box size                       | L05           |
| Polarity                       | ETN 0         |
| Terminal Type                  | EN taper post |
| Hold Down                      | B13           |
| Weights (subject of variation) | 26.10 kg      |