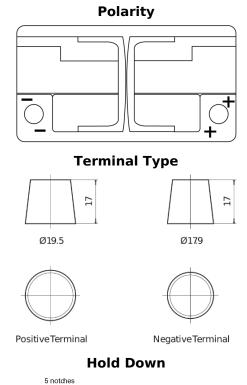

## **AGM FK820**

| Part number                    | FK820         |
|--------------------------------|---------------|
| Technology                     | AGM           |
| EAN/GTIN                       | 3661024047418 |
| Voltage                        | 12 V          |
| Capacity                       | 82.0 Ah       |
| CCA                            | 800 A         |
| Length                         | 315 mm        |
| Width                          | 175 mm        |
| Height                         | 190 mm        |
| Box size                       | L04           |
| Polarity                       | ETN 0         |
| Terminal Type                  | EN taper post |
| Hold Down                      | B13           |
| Weights (subject of variation) | 23.30 kg      |
|                                |               |