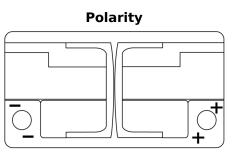

## **Batteries for Cars**

FULMEN

-----

| Part number                    | FK800         |
|--------------------------------|---------------|
| Technology                     | AGM           |
| EAN/GTIN                       | 3661024045728 |
| Voltage                        | 12 V          |
| Capacity                       | 80.0 Ah       |
| CCA                            | 800 A         |
| Length                         | 315 mm        |
| Width                          | 175 mm        |
| Height                         | 190 mm        |
| Box size                       | L04           |
| Polarity                       | ETN 0         |
| Terminal Type                  | EN taper post |
| Hold Down                      | B13           |
| Weights (subject of variation) | 23.30 kg      |
|                                |               |