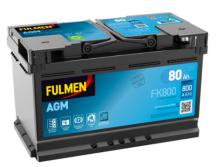

## **Batteries for Cars**

FULMEN

-----

| Part number                    | FK800         |
|--------------------------------|---------------|
| Technology                     | AGM           |
| EAN/GTIN                       | 3661024045728 |
| Voltage                        | 12 V          |
| Capacity                       | 80.0 Ah       |
| CCA                            | 800 A         |
| Length                         | 315 mm        |
| Width                          | 175 mm        |
| Height                         | 190 mm        |
| Box size                       | L04           |
| Polarity                       | ETN 0         |
| Terminal Type                  | EN taper post |
| Hold Down                      | B13           |
| Weights (subject of variation) | 23.30 kg      |
|                                |               |

**AGM FK800**