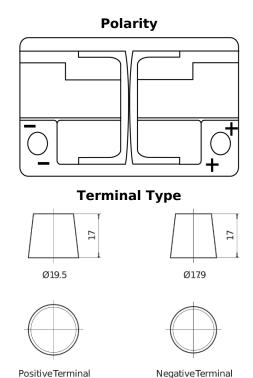

## **AGM FK720**

| Part number                    | FK720         |
|--------------------------------|---------------|
| Technology                     | AGM           |
| EAN/GTIN                       | 3661024047401 |
| Voltage                        | 12 V          |
| Capacity                       | 72.0 Ah       |
| CCA                            | 760 A         |
| Length                         | 278 mm        |
| Width                          | 175 mm        |
| Height                         | 190 mm        |
| Box size                       | L03           |
| Polarity                       | ETN 0         |
| Terminal Type                  | EN taper post |
| Hold Down                      | B13           |
| Weights (subject of variation) | 20.60 kg      |